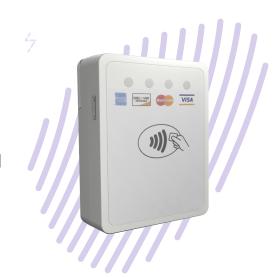

## Meet the VP3300

The CardPointe Mobile VP3300 device makes it quick and easy to add EMV acceptance on-the-go, for businesses of all sizes. The Bluetooth-enabled device accepts a variety of payment types and when combined with the CardPointe Gateway, provides a solution that protects each and every transaction.

## **FEATURES TO LOVE**

- Bluetooth connectivity
- \* Swipe, dip, tap (coming soon)
- (6) Accept payments on-the-go