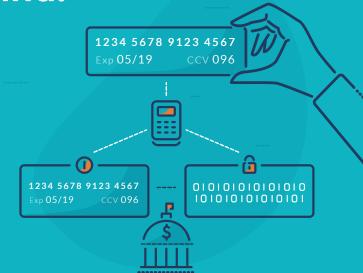

## **Unrivaled Security**

Point-to-point encryption is the only way to truly protect in-store transactions.

Sensitive data is instantly encrypted upon swipe/dip, defending you and your customers against a potential data breach.